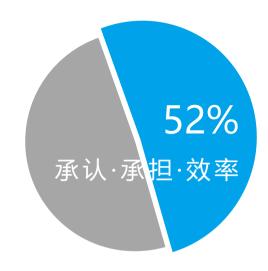

Percentage: 10%

**Quality Monitoring Team** 

42<sub>staffs</sub>

Percentage: 15%

Manufacturing Technology Team

220<sub>staffs</sub>

Percentage: 52%