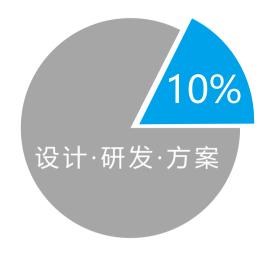

Percentage: 10%

**Quality Monitoring Team** 

42<sub>staffs</sub>

Percentage: 15%

Manufacturing Technology Team

220<sub>staffs</sub>

Percentage: 52%