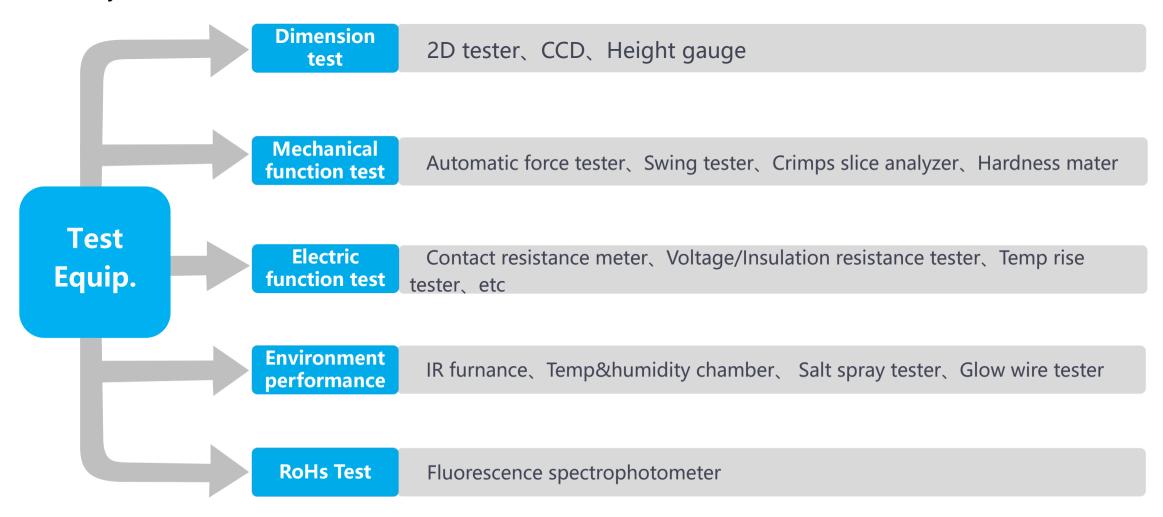

### KONNRA® Perfect test ability

Owning the independent laboratory, 4 specialized lab test engineers, various precision common test, mechanical function, electric function, environment performance test and RoHs test equipment which totally 36.