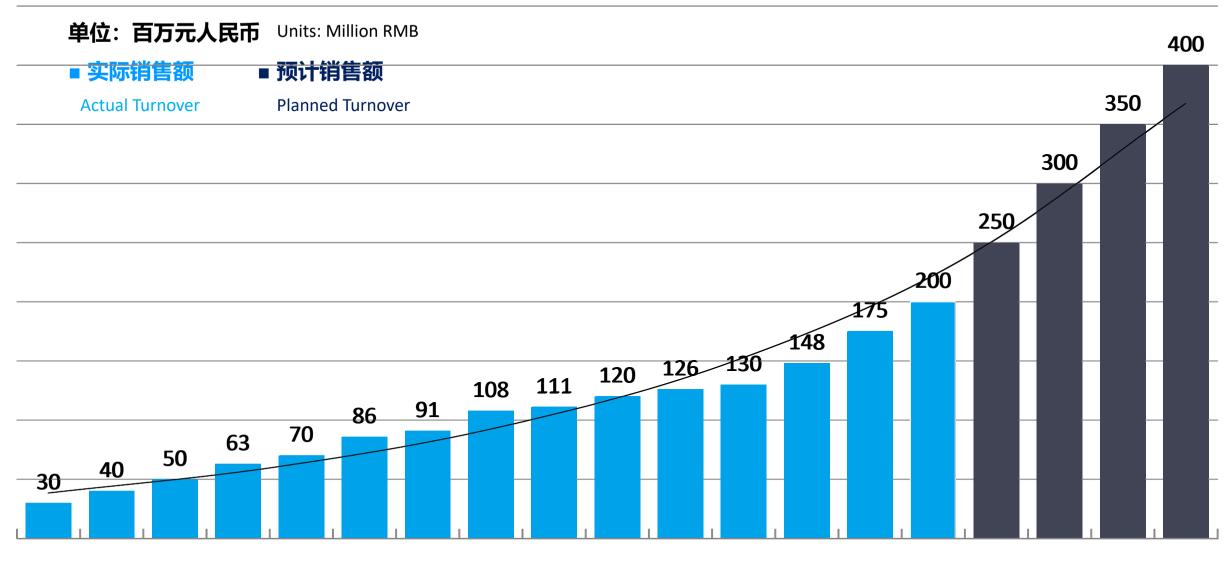

19年

19 years engaged in connector development and production

1万

10,000 square meters of factory area

Newest 24 R&D achievements

390 employees

**R&D** Team

28<sub>staffs</sub>

18+

19 years experience

5.6%+

R&D investment proportion

30+

30+ R&D patent