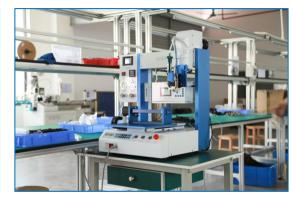

#### **Production equipment**

#### Crimping

- □ 1.5-6T semi-automate machine
- 2T automate machine