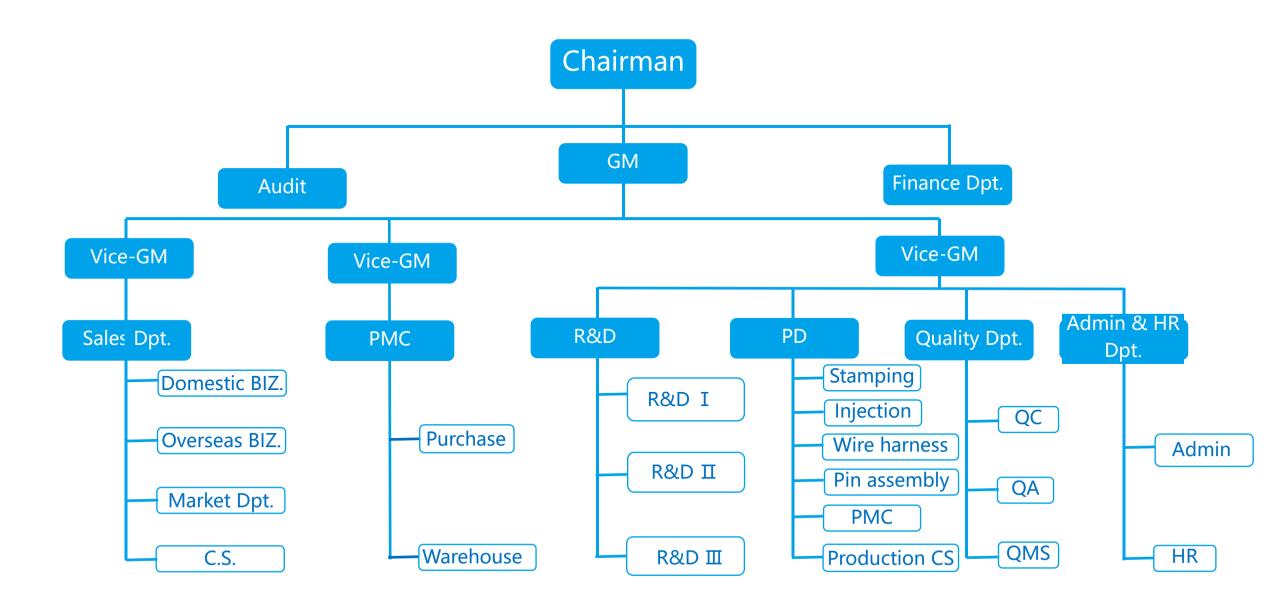

#### **Donnguan Konnra Electronics CO.,LTD**

Konnra set from 2004, is a professional connector solution provider that focuses on integrating design, R&D, production and selling electrical connectors and wiring harnesses. Konnra insists on combining technology innovation and market exploitation, aiming at the trends and following the needs of the market, continuing to launch high technical and top-grade quality products. Implementing an all-around and executing strictly ISO9001 and IATF16949, is the foundation that Konnra can own the trust of the vast customers. Fastest delivery, stable quality, and constantly improving the competitiveness for customers is our promise.