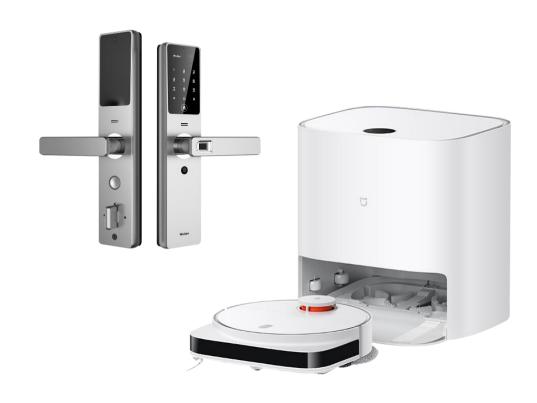

#### Widely apply for:

Smart door locks, sweepers, drones, TVs, money counters, etc.。