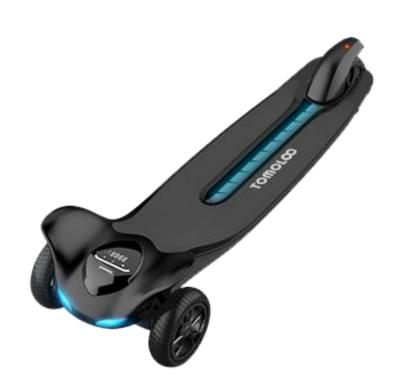

#### **E-Bike wire harness**

- Controller
- Charging
- Panel
- Battery
- Waterproof

Monitors, ventilators, analyzers, process control instruments, etc.。