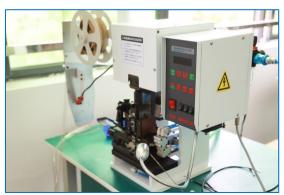

#### Soldering

- Semi-automate machine
- Automate machine

**Dispensing** □ Automate glue Dispenser

#### Crimping

- □ 1.5-6T semi-automate machine
- 2T automate machine